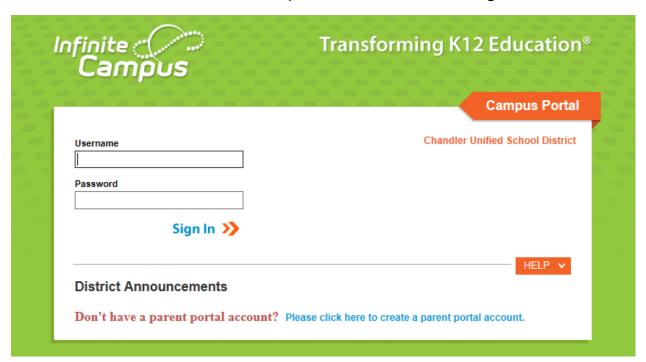

3. This is the screen that will display if the parent needs to create an Infinite Campus portal account. Parents should follow the step-by-step instructions.

4. This is the screen that will display if the parent already has a login. They will enter their username and password here and click Sign In.