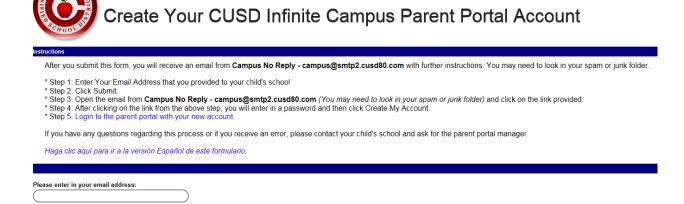

3. This is the screen that will display if the parent needs to create an Infinite Campus portal account. Parents should follow the step-by-step instructions.

4. This is the screen that will display if the parent already has a login. They will enter their username and password here and click Sign In.