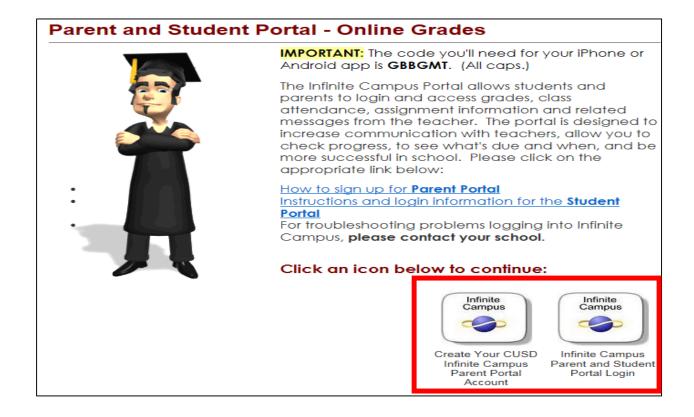

1. Click on the Parent Portal icon in the upper right corner.

2. The parent will be directed to the Parent and Student Portal-Online Grades page. They can either click on the Create Parent Portal Account icon or the Portal Login icon, as applicable.