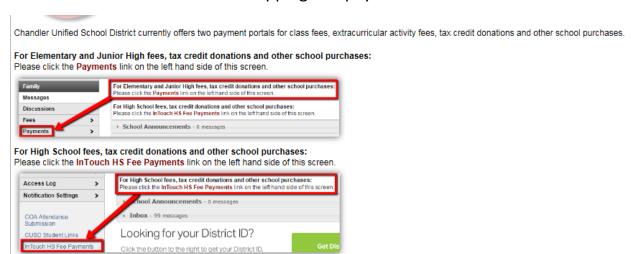

5. Once logged in to Infinite Campus, the parents will see this information. They need to click on the InTouch HS Fee Payments link, which will direct them to the TouchBase shopping and payment screens.